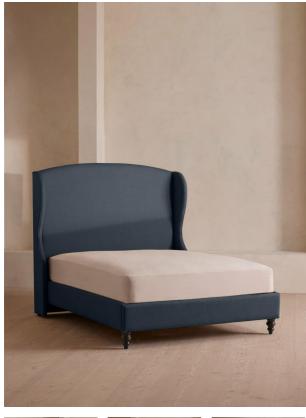

## Product details

The oversized winged headboard of our Rivas bed helps create a cocooning effect for a good night's sleep. Handcrafted in the UK, it's been upholstered in natural linen and sits on dark, turned hardwood feet. Place in the centre of the room as a feature piece with crisp bed linen and printed textiles to recreate the bedrooms of Soho House Barcelona.

- · King-size bed
- $\cdot\,$  Handcrafted in the UK
- · Oversized winged headboard
- Upholstered in 100% linen
- Available in other fabrics and colours
- · Turned hardwood feet
- Pair with our SH Hypnos King Mattress
- · Inspired by Soho House Barcelona