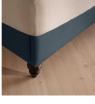

## Product details

The oversized winged headboard of our Rivas bed helps create a cocooning effect for a good night's sleep. Handcrafted in the UK, it's been upholstered in natural linen and sits on dark, turned hardwood feet. Place in the centre of the room as a feature piece with crisp bed linen and printed textiles to recreate the bedrooms of Soho House Barcelona.

- · King-size bed
- $\cdot\,$  Handcrafted in the UK
- · Oversized winged headboard
- Upholstered in 100% linen
- Available in other fabrics and colours
- · Turned hardwood feet
- Pair with our SH Hypnos King Mattress
- · Inspired by Soho House Barcelona