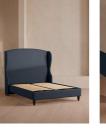

## Product details

The oversized winged headboard of our Rivas bed helps create a cocooning effect for a good night's sleep. Handcrafted in the UK, it's been upholstered in natural linen and sits on dark, turned hardwood feet. Place in the centre of the room as a feature piece with crisp bed linen and printed textiles to recreate the bedrooms of Soho House Barcelona.

- · King-size bed
- $\cdot\,$  Handcrafted in the UK
- · Oversized winged headboard
- Upholstered in 100% linen
- Available in other fabrics and colours
- · Turned hardwood feet
- Pair with our SH Hypnos King Mattress
- · Inspired by Soho House Barcelona

### Details

Assembly required: Yes Care instructions: Professional upholstery cleaning is advised Composition: 100% Linen Fabric: Linen Feet: Hardwood Filling: Foam Frame: Eningeered Hardwood, foam and metal Removable cushions: No Removable legs: Yes Under seat clearance: 15cm