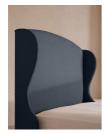

## Product details

The oversized winged headboard of our Rivas bed helps create a cocooning effect for a good night's sleep. Handcrafted in the UK, it's been upholstered in natural linen and sits on dark, turned hardwood feet. Place in the centre of the room as a feature piece with crisp bed linen and printed textiles to recreate the bedrooms of Soho House Barcelona.

- · King-size bed
- $\cdot\,$  Handcrafted in the UK
- · Oversized winged headboard
- Upholstered in 100% linen
- Available in other fabrics and colours
- · Turned hardwood feet
- Pair with our SH Hypnos King Mattress
- · Inspired by Soho House Barcelona