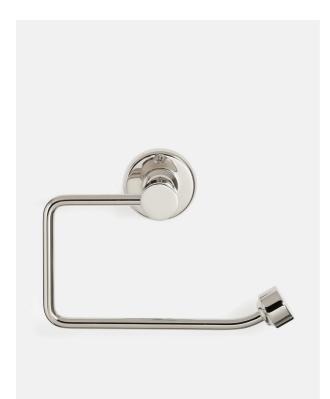

# Randolph Toilet Roll Holder, Polished Nickel

£42 Regular

£36 Membership

## Product details

- · L-shape, wall-mounted bar toilet roll holder
- · Inspired by Edwardian bathroom fittings
- $\cdot$  Simple, sleek design is suitable for all bathrooms

 $\cdot$  Available in blackened brass and polished nickel finishes