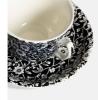

#### **Product details**

- $\cdot$  Teacup and matching saucer
- $\cdot$  Made by iconic British pottery brand Burleigh
- $\cdot$  Teacup features slim, elegant handle while
- saucer has curved rim to contain drips
- $\cdot$  Black and white floral is our twist on

Burleigh's 'Calico' print

· Inspired by Little House Mayfair