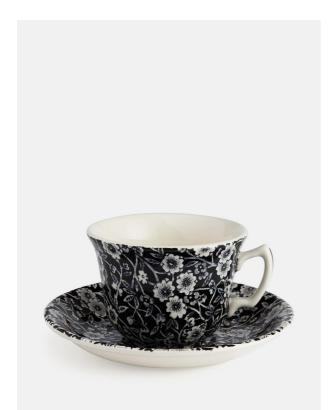

# Burleigh Calico Teacup And Saucer

£19 Regular

£15 Membership

#### **Product details**

- $\cdot$  Teacup and matching saucer
- $\cdot$  Made by iconic British pottery brand Burleigh
- $\cdot$  Teacup features slim, elegant handle while
- saucer has curved rim to contain drips
- $\cdot$  Black and white floral is our twist on

Burleigh's 'Calico' print

· Inspired by Little House Mayfair