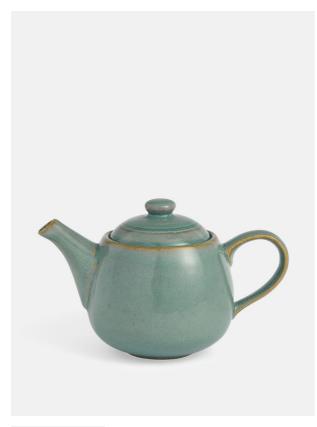

# Country House Teapot, Large

£25 Regular

£20 Membership

### Product details

- $\cdot$  Large stoneware teapot from our Country House range
- · Rustic, relaxed look is perfect for everyday dining
- $\cdot$  Hand glazed for tonal variations in colour and texture
- · Tough enough to withstand microwaves, ovens and the fridge
- · Used in the restaurants at Soho Farmhouse

#### **Dimensions**

Product dimensions: H15 x W14 x D14cm / H5.9 x W5.5 x D5.5"

Product weight: 0.92kg / 2lbs

#### Details

Capacity: 900ml Materials: Stoneware Finish: Reactive Glaze, Blue Dishwasher Safe? Yes Microwave Safe? Yes Oven Safe? Yes