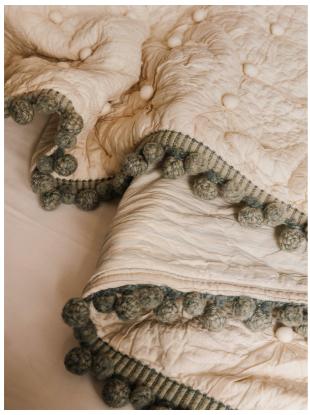

### Product details

The Dalrymple bedspread has been designed by our in-house team and specially created for the bedrooms at our new House opening in Paris. Named after one of the House's designers, Hero Dalrymple, the bedspread is great for bringing a statement impact to the foot of a bed. Crafted from pure cotton in a vintage-inspired cream tone, it has a large knotted front in a grid formation and a sage-green pinstripe reverse for versatility. One side is decorated with a pom-pom trim in tonal greens and beiges to add character to the cosy piece.

- · Pure cotton bedspread
- · Large knots on the front in grid formation
- · Pinstripe reverse in sage green
- · Tonal yarns in green, sage, and beige
- · Pom-pom trim on one side
- · Available in three sizes
- Designed for the bedrooms at Soho House Paris