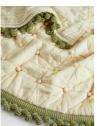

### Product details

The Dalrymple bedspread has been designed by our in-house team and specially created for the bedrooms at our new House opening in Paris. Named after one of the House's designers, Hero Dalrymple, the bedspread is great for bringing a statement impact to the foot of a bed. Crafted from pure cotton in a vintage-inspired cream tone, it has a large knotted front in a grid formation and a sage-green pinstripe reverse for versatility. One side is decorated with a pom-pom trim in tonal greens and beiges to add character to the cosy piece.

- · Pure cotton bedspread
- · Large knots on the front in grid formation
- · Pinstripe reverse in sage green
- · Tonal yarns in green, sage, and beige
- · Pom-pom trim on one side
- · Available in three sizes
- Designed for the bedrooms at Soho House Paris