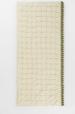

### Product details

The Dalrymple bedspread has been designed by our in-house team and specially created for the bedrooms at our new House opening in Paris. Named after one of the House's designers, Hero Dalrymple, the bedspread is great for bringing a statement impact to the foot of a bed. Crafted from pure cotton in a vintage-inspired cream tone, it has a large knotted front in a grid formation and a sage-green pinstripe reverse for versatility. One side is decorated with a pom-pom trim in tonal greens and beiges to add character to the cosy piece.

- · Pure cotton bedspread
- · Large knots on the front in grid formation
- · Pinstripe reverse in sage green
- · Tonal yarns in green, sage, and beige
- · Pom-pom trim on one side
- · Available in three sizes
- Designed for the bedrooms at Soho House Paris