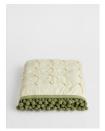

### Product details

The Dalrymple bedspread has been designed by our in-house team and specially created for the bedrooms at our new House opening in Paris. Named after one of the House's designers, Hero Dalrymple, the bedspread is great for bringing a statement impact to the foot of a bed. Crafted from pure cotton in a vintage-inspired cream tone, it has a large knotted front in a grid formation and a sage-green pinstripe reverse for versatility. One side is decorated with a pom-pom trim in tonal greens and beiges to add character to the cosy piece.

- · Pure cotton bedspread
- · Large knots on the front in grid formation
- · Pinstripe reverse in sage green
- · Tonal yarns in green, sage, and beige
- · Pom-pom trim on one side
- · Available in three sizes
- Designed for the bedrooms at Soho House Paris