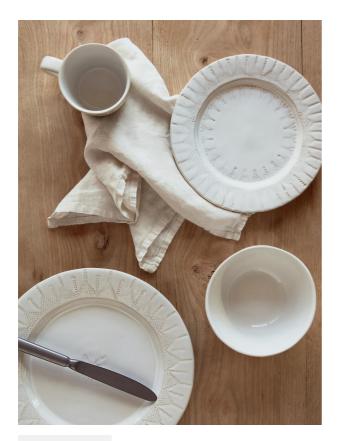

### Product details

Our durable Mandala stoneware collection is crafted in Portugal and finished with a transparent cream glaze. This side plate features a lightly textured patten that creates subtle variations in colour, making each one unique. The natural textures echo the interiors at Soho Farmhouse which is spread across 100 acres of Oxfordshire countryside.

- · Durable stoneware side plates
- · Transparent cream glaze
- $\cdot$  Microwave and dishwasher safe
- $\cdot$  Crafted in Portugal
- $\cdot$  Inspired by Soho Farmhouse