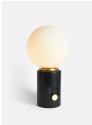

#### Product details

Inspired by vintage Murano glass designs from the 1960s and the interiors at DUMBO House in Brooklyn, this lamp is topped with a spiral cut globe shade. The solid marble base is minimally detailed with an antique brass dimmer switch so you can create a warm light or soft glow to suit your mood.

- · Spiral cut frosted glass globe shade
- · European marble base with distinctive veining
- · Natural variations in marble make each lamp unique
- · Antique brass finish dimmer switch
- · Bulb included
- · Inspired by DUMBO House