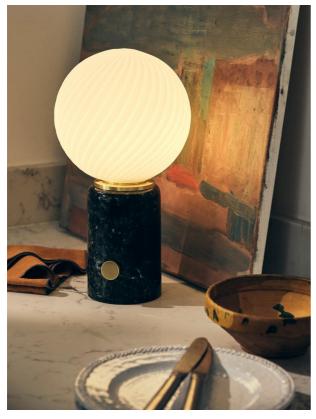

#### Product details

Inspired by vintage Murano glass designs from the 1960s and the interiors at DUMBO House in Brooklyn, this lamp is topped with a spiral cut globe shade. The solid marble base is minimally detailed with an antique brass dimmer switch so you can create a warm light or soft glow to suit your mood.

- · Spiral cut frosted glass globe shade
- · European marble base with distinctive veining
- · Natural variations in marble make each lamp unique
- · Antique brass finish dimmer switch
- · Bulb included
- · Inspired by DUMBO House