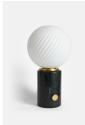

#### Product details

Inspired by vintage Murano glass designs from the 1960s and the interiors at DUMBO House in Brooklyn, this lamp is topped with a spiral cut globe shade. The solid marble base is minimally detailed with an antique brass dimmer switch so you can create a warm light or soft glow to suit your mood.

- · Spiral cut frosted glass globe shade
- · European marble base with distinctive veining
- · Natural variations in marble make each lamp unique
- · Antique brass finish dimmer switch
- · Bulb included
- · Inspired by DUMBO House