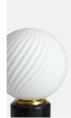

#### Product details

Inspired by vintage Murano glass designs from the 1960s and the interiors at DUMBO House in Brooklyn, this lamp is topped with a spiral cut globe shade. The solid marble base is minimally detailed with an antique brass dimmer switch so you can create a warm light or soft glow to suit your mood.

- · Spiral cut frosted glass globe shade
- · European marble base with distinctive veining
- · Natural variations in marble make each lamp unique
- · Antique brass finish dimmer switch
- · Bulb included
- · Inspired by DUMBO House