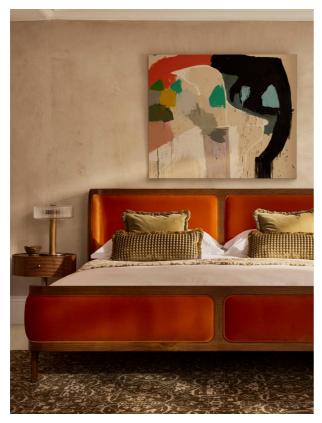

#### Product details

With its sleek curves and solid oak frame, Belsa takes design cues from the mid-century style beds at White City House. The velvet-upholstered headboard and footboard wrap around the mattress, creating an enveloping feel for the sleeper.

- · Mid century-style bed
- · Velvet upholstered headboard and footboard
- · Solid oak frame
- · Inspired by White City House