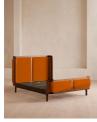

# Belsa Bed, Super King, Tangerine

£2,795 Regular

£2,376 Membership

#### Product details

With its sleek curves and solid oak frame, Belsa takes design cues from the mid-century style beds at White City House. The velvet-upholstered headboard and footboard wrap around the mattress, creating an enveloping feel for the sleeper.

- · Mid century-style bed
- · Velvet upholstered headboard and footboard
- · Solid oak frame
- · Inspired by White City House