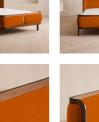

#### Product details

With its sleek curves and solid oak frame, Belsa takes design cues from the mid-century style beds at White City House. The velvet-upholstered headboard and footboard wrap around the mattress, creating an enveloping feel for the sleeper.

- · Mid century-style bed
- · Velvet upholstered headboard and footboard
- · Solid oak frame
- · Inspired by White City House

## **Details**

Material: Solid Oak and Oak veneer

Filling: Foam Fabric: Polyester

Composition: 100% Polyester

Care Instructions: Professional upholstery

cleaning is advised