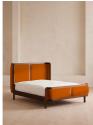

#### Product details

With its sleek curves and solid oak frame, Belsa takes design cues from the mid-century style beds at White City House. The velvet-upholstered headboard and footboard wrap around the mattress, creating an enveloping feel for the sleeper.

- · Mid century-style bed
- · Velvet upholstered headboard and footboard
- · Solid oak frame
- · Inspired by White City House