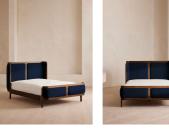

#### Product details

With its sleek curves and solid oak frame, Belsa takes design cues from the mid-century style beds at White City House. The velvet-upholstered headboard and footboard wrap around the mattress, creating an enveloping feel for the sleeper.

- · Mid century-style bed
- · Velvet upholstered headboard and footboard
- · Solid oak frame
- · Inspired by White City House

#### **Dimensions**

Product dimensions: H110 x W146 x D203.4cm / H43.3 x W57.5 x D80.1"

Product weight: 60kg / 132.3lbs

Number of boxes: 3

\* Box 1 : H30 x W172.5 x D25.5cm / H11.8 x W67.9 x D10"

\* Box 2 : H126.5 x W158.5 x D38.5cm / H49.8 x W62.4 x D15.2"