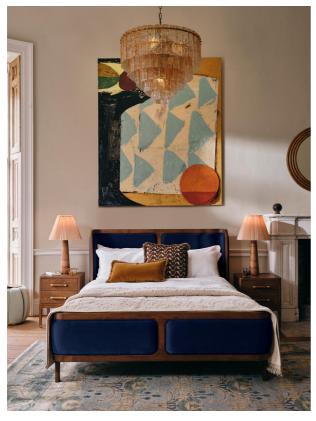

# Belsa Bed, Double, Navy

£2,395 Regular

£2,036 Membership

#### Product details

With its sleek curves and solid oak frame, Belsa takes design cues from the mid-century style beds at White City House. The velvet-upholstered headboard and footboard wrap around the mattress, creating an enveloping feel for the sleeper.

- · Mid century-style bed
- · Velvet upholstered headboard and footboard
- · Solid oak frame
- · Inspired by White City House