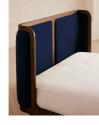

#### Product details

With its sleek curves and solid oak frame, Belsa takes design cues from the mid-century style beds at White City House. The velvet-upholstered headboard and footboard wrap around the mattress, creating an enveloping feel for the sleeper.

- · Mid century-style bed
- · Velvet upholstered headboard and footboard
- · Solid oak frame
- · Inspired by White City House