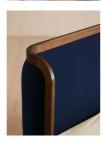

#### Product details

With its sleek curves and solid oak frame, Belsa takes design cues from the mid-century style beds at White City House. The velvet-upholstered headboard and footboard wrap around the mattress, creating an enveloping feel for the sleeper.

- · Mid century-style bed
- · Velvet upholstered headboard and footboard
- · Solid oak frame
- · Inspired by White City House