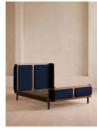

# Belsa Bed, King, Navy

£2,595 Regular

£2,206 Membership

#### Product details

With its sleek curves and solid oak frame, Belsa takes design cues from the mid-century style beds at White City House. The velvet-upholstered headboard and footboard wrap around the mattress, creating an enveloping feel for the sleeper.

- · Mid century-style bed
- · Velvet upholstered headboard and footboard
- · Solid oak frame
- · Inspired by White City House