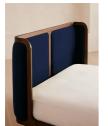

#### Product details

With its sleek curves and solid oak frame, Belsa takes design cues from the mid-century style beds at White City House. The velvet-upholstered headboard and footboard wrap around the mattress, creating an enveloping feel for the sleeper.

- · Mid century-style bed
- · Velvet upholstered headboard and footboard
- · Solid oak frame
- · Inspired by White City House