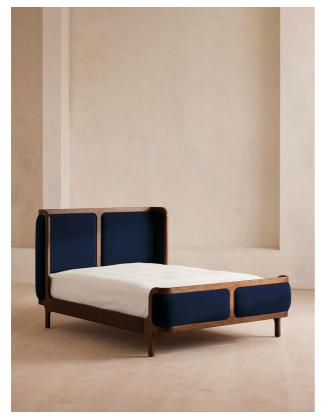

# Belsa Bed, King, Navy

£2,595 Regular

£2,206 Membership

#### Product details

With its sleek curves and solid oak frame, Belsa takes design cues from the mid-century style beds at White City House. The velvet-upholstered headboard and footboard wrap around the mattress, creating an enveloping feel for the sleeper.

- · Mid century-style bed
- · Velvet upholstered headboard and footboard
- · Solid oak frame
- · Inspired by White City House