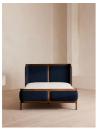

#### Product details

With its sleek curves and solid oak frame, Belsa takes design cues from the mid-century style beds at White City House. The velvet-upholstered headboard and footboard wrap around the mattress, creating an enveloping feel for the sleeper.

- · Mid century-style bed
- · Velvet upholstered headboard and footboard
- · Solid oak frame
- · Inspired by White City House