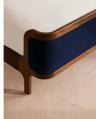

#### Product details

With its sleek curves and solid oak frame, Belsa takes design cues from the mid-century style beds at White City House. The velvet-upholstered headboard and footboard wrap around the mattress, creating an enveloping feel for the sleeper.

- · Mid century-style bed
- · Velvet upholstered headboard and footboard
- · Solid oak frame
- · Inspired by White City House

## Details

Material: Solid Oak and Oak veneer

Filling: Foam Fabric: Polyester

Composition: 100% Polyester

Care Instructions: Professional upholstery

cleaning is advised