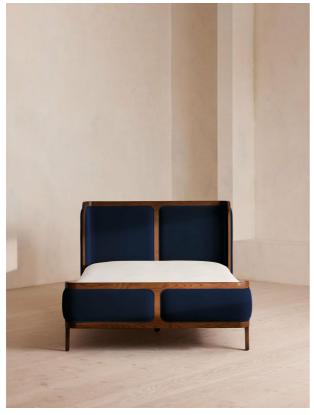

# Belsa Bed, Super King, Navy

£2,795 Regular

£2,376 Membership

#### Product details

With its sleek curves and solid oak frame, Belsa takes design cues from the mid-century style beds at White City House. The velvet-upholstered headboard and footboard wrap around the mattress, creating an enveloping feel for the sleeper.

- · Mid century-style bed
- · Velvet upholstered headboard and footboard
- · Solid oak frame
- · Inspired by White City House