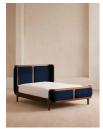

# Belsa Bed, Super King, Navy

£2,795 Regular

£2,376 Membership

#### Product details

With its sleek curves and solid oak frame, Belsa takes design cues from the mid-century style beds at White City House. The velvet-upholstered headboard and footboard wrap around the mattress, creating an enveloping feel for the sleeper.

- · Mid century-style bed
- · Velvet upholstered headboard and footboard
- · Solid oak frame
- · Inspired by White City House