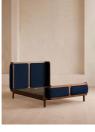

# Belsa Bed, Super King, Navy

£2,795 Regular

£2,376 Membership

#### Product details

With its sleek curves and solid oak frame, Belsa takes design cues from the mid-century style beds at White City House. The velvet-upholstered headboard and footboard wrap around the mattress, creating an enveloping feel for the sleeper.

- · Mid century-style bed
- · Velvet upholstered headboard and footboard
- · Solid oak frame
- · Inspired by White City House