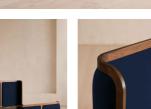

#### Product details

With its sleek curves and solid oak frame, Belsa takes design cues from the mid-century style beds at White City House. The velvet-upholstered headboard and footboard wrap around the mattress, creating an enveloping feel for the sleeper.

- · Mid century-style bed
- · Velvet upholstered headboard and footboard
- · Solid oak frame
- · Inspired by White City House