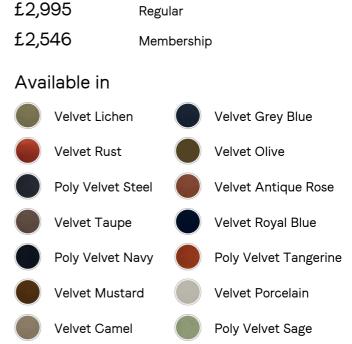

#### Sizes

King, Emperor, Super King, Double

#### Details

Material: Solid Oak and Oak veneer Filling: Foam Fabric: Polyester Composition: 100% Polyester Care Instructions: Professional upholstery cleaning is advised