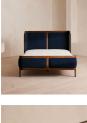

# Belsa Bed, Emperor, Navy

### Product details

With its sleek curves and solid oak frame, Belsa takes design cues from the mid-century style beds at White City House. The velvet-upholstered headboard and footboard wrap around the mattress, creating an enveloping feel for the sleeper.

- · Mid century-style bed
- · Velvet upholstered headboard and footboard
- · Solid oak frame
- $\cdot$  Inspired by White City House