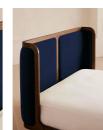

### Product details

With its sleek curves and solid oak frame, Belsa takes design cues from the mid-century style beds at White City House. The velvet-upholstered headboard and footboard wrap around the mattress, creating an enveloping feel for the sleeper.

- · Mid century-style bed
- · Velvet upholstered headboard and footboard
- · Solid oak frame
- $\cdot$  Inspired by White City House