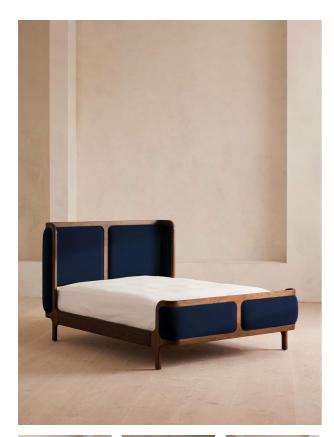

# Belsa Bed, Emperor, Navy

### Product details

With its sleek curves and solid oak frame, Belsa takes design cues from the mid-century style beds at White City House. The velvet-upholstered headboard and footboard wrap around the mattress, creating an enveloping feel for the sleeper.

- · Mid century-style bed
- · Velvet upholstered headboard and footboard
- · Solid oak frame
- $\cdot$  Inspired by White City House