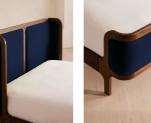

#### Product details

With its sleek curves and solid oak frame, Belsa takes design cues from the mid-century style beds at White City House. The velvet-upholstered headboard and footboard wrap around the mattress, creating an enveloping feel for the sleeper.

- · Mid century-style bed
- · Velvet upholstered headboard and footboard
- · Solid oak frame
- · Inspired by White City House