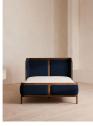

#### Product details

With its sleek curves and solid oak frame, Belsa takes design cues from the mid-century style beds at White City House. The velvet-upholstered headboard and footboard wrap around the mattress, creating an enveloping feel for the sleeper.

- · Mid century-style bed
- · Velvet upholstered headboard and footboard
- · Solid oak frame
- · Inspired by White City House