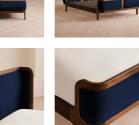

#### Product details

With its sleek curves and solid oak frame, Belsa takes design cues from the mid-century style beds at White City House. The velvet-upholstered headboard and footboard wrap around the mattress, creating an enveloping feel for the sleeper.

- · Mid century-style bed
- · Velvet upholstered headboard and footboard
- · Solid oak frame
- · Inspired by White City House

# **Details**

Material: Solid Oak and Oak veneer

Filling: Foam Fabric: Polyester

Composition: 100% Polyester

Care Instructions: Professional upholstery

cleaning is advised