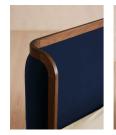

#### Product details

With its sleek curves and solid oak frame, Belsa takes design cues from the mid-century style beds at White City House. The velvet-upholstered headboard and footboard wrap around the mattress, creating an enveloping feel for the sleeper.

- · Mid century-style bed
- · Velvet upholstered headboard and footboard
- · Solid oak frame
- · Inspired by White City House