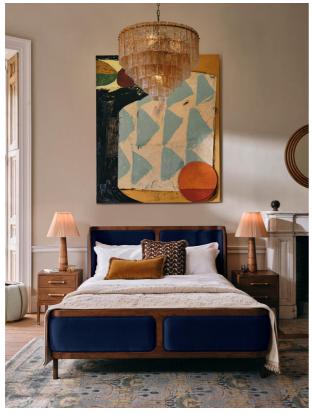

#### Product details

With its sleek curves and solid oak frame, Belsa takes design cues from the mid-century style beds at White City House. The velvet-upholstered headboard and footboard wrap around the mattress, creating an enveloping feel for the sleeper.

- · Mid century-style bed
- · Velvet upholstered headboard and footboard
- · Solid oak frame
- · Inspired by White City House