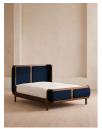

#### Product details

With its sleek curves and solid oak frame, Belsa takes design cues from the mid-century style beds at White City House. The velvet-upholstered headboard and footboard wrap around the mattress, creating an enveloping feel for the sleeper.

- · Mid century-style bed
- · Velvet upholstered headboard and footboard
- · Solid oak frame
- · Inspired by White City House