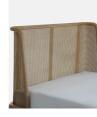

# Product details

Referencing the rattan and cane furniture in the bedrooms at Soho House Mumbai, our Hasker bed features a gently curved ash headboard with cane panel inserts. Encased in pure linen, the base rests on low timber legs, creating a streamlined sillouhette.

- · Solid ash headboard with caning insert
- · Linen upholstered frame
- · Inspired by Soho House Mumbai

## Details

Frame: Solid ash headboard with caning insert,

upholstered foot and side rails

Fabric: 100% Linen Filling: Foam with Fibre

Care Instructions: Wipe with a damp cloth