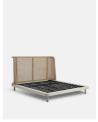

# Product details

Referencing the rattan and cane furniture in the bedrooms at Soho House Mumbai, our Hasker bed features a gently curved ash headboard with cane panel inserts. Encased in pure linen, the base rests on low timber legs, creating a streamlined sillouhette.

## **Dimensions**

Product dimensions: H120.7 x W195.6 x D214.6cm / H47.5 x W77 x D84.5"

Product weight: 102kg / 224.9lbs

Number of boxes: 3

\* Box 1 : H15.24 x W179.07 x D22.23cm / H6 x W70.5

x D8.8"

\* Box 2 : H45.72 x W203.3 x D109.22cm / H18 x W80

## Details

Frame: Solid ash headboard with caning insert,

upholstered foot and side rails

Fabric: 100% Linen Filling: Foam with Fibre

Care Instructions: Wipe with a damp cloth