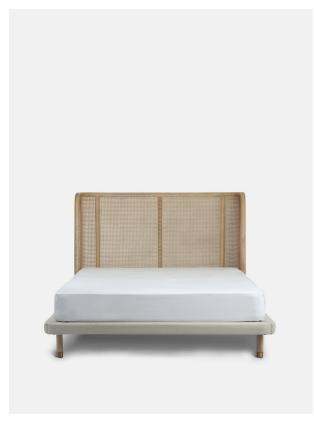

# Product details

Referencing the rattan and cane furniture in the bedrooms at Soho House Mumbai, our Hasker bed features a gently curved ash headboard with cane panel inserts. Encased in pure linen, the base rests on low timber legs, creating a streamlined sillouhette.

- · Solid ash headboard with caning insert
- · Linen upholstered frame
- · Inspired by Soho House Mumbai

## Details

Frame: Solid ash headboard with caning insert,

upholstered foot and side rails

Fabric: 100% Linen Filling: Foam with Fibre

Care Instructions: Wipe with a damp cloth