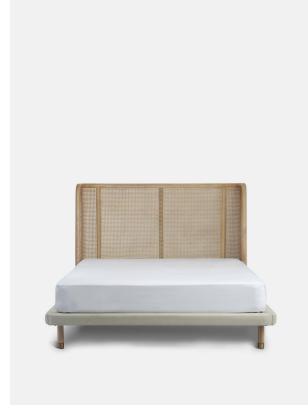

# Hasker Bed, Emperor

| £3,195 | Regular    |
|--------|------------|
| £2,716 | Membership |

Sizes

Super King, King, Emperor

#### Product details

Referencing the rattan and cane furniture in the bedrooms at Soho House Mumbai, our Hasker bed features a gently curved ash headboard with cane panel inserts. Encased in pure linen, the base rests on low timber legs, creating a streamlined sillouhette.

- $\cdot$  Solid ash headboard with caning insert
- · Linen upholstered frame
- · Inspired by Soho House Mumbai