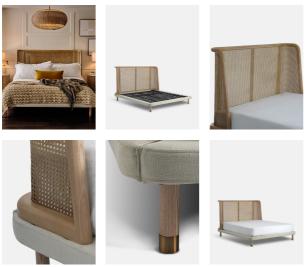

#### Product details

Referencing the rattan and cane furniture in the bedrooms at Soho House Mumbai, our Hasker bed features a gently curved ash headboard with cane panel inserts. Encased in pure linen, the base rests on low timber legs, creating a streamlined sillouhette.

- $\cdot$  Solid ash headboard with caning insert
- · Linen upholstered frame
- · Inspired by Soho House Mumbai

#### Details

Frame: Solid ash headboard with caning insert, upholstered foot and side rails Fabric: 100% Linen Filling: Foam with Fibre Care Instructions: Wipe with a damp cloth