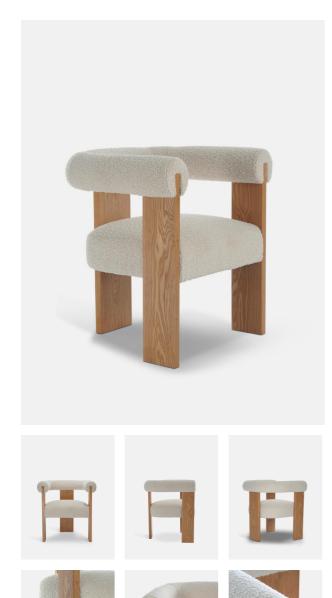

# Eldon Dining Chair, Boucle, Oak

£385 Regular

£308 Membership

### Product details

Finding inspiration in the mid-century shapes at DUMBO House in Brooklyn, while also referencing Italian Modernism, our Eldon dining chair is designed for low, relaxed dining. The clean lines of the exposed oak frame contrast with the curves of the tactile bouclé upholstery.

- · Dining chair with bouclé upholstery
- · Oak legs
- · Inspired by DUMBO House