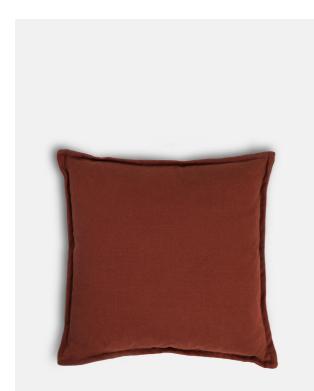

## Noa Square Cushion, Rust

£28 Membership

#### **Product details**

Made from a rust brushed cotton and linen-blend, our Noa cushion is durable enough to stand up to everyday life. The versatile design and clean Oxford edges make it ideal for layering with our patterned cushions.

- $\cdot$  Square cotton and linen-blend cushion
- Brushed finish for a more casual look
- · Feather filled pad
- · Oxford edge
- $\cdot\,\text{Made}$  in the UK