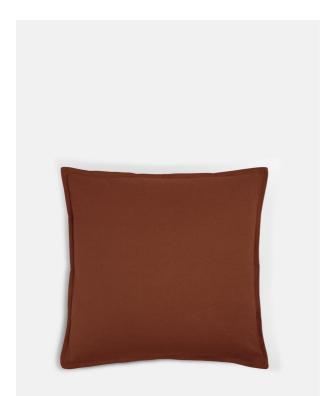

# Noa Large Square Cushion, Rust

£50 Regular

£40 Membership

### **Product details**

Made from a rust brushed cotton and linen-blend, our large Noa cushion is durable enough to stand up to everyday life. The versatile design and clean Oxford edges make it ideal for layering with our patterned cushions.

- · Square cotton and linen-blend cushion
- Brushed finish
- Feather-filled pad
- $\cdot$  Oxford edge
- $\cdot\, \text{Made}$  in the UK