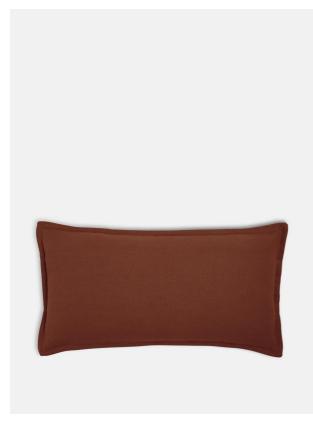

# Noa Oblong Cushion, Rust

£35 Regular

£28 Membership

### Product details

Made from a rust brushed cotton and linen-blend, our oblong Noa cushion is durable enough to stand up to everyday life. The versatile design and clean Oxford edges make it ideal for layering with our patterned cushions.

- · Oblong cotton and linen-blend cushion
- · Brushed finish
- · Feather-filled pad
- · Oxford edge
- · Made in the UK