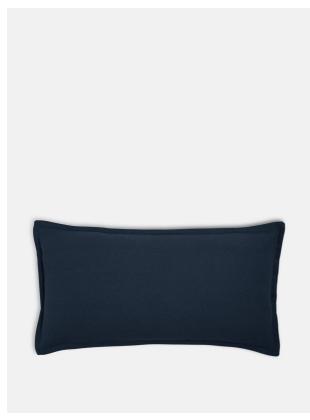

# Noa Oblong Cushion, Midnight

£35 Regular

£28 Membership

### Product details

Made from a midnight-blue brushed cotton and linen-blend, our oblong Noa cushion is durable enough to stand up to everyday life. The versatile design and clean Oxford edges make it ideal for layering with our patterned cushions.

- · Oblong cotton and linen-blend cushion
- · Brushed finish
- · Feather-filled pad
- · Oxford edge
- · Made in the UK