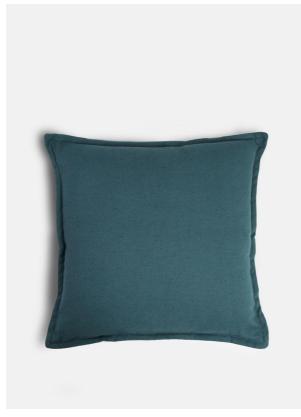

# Noa Square Cushion, Teal

£60 Regular

£48 Membership

### Product details

Made from a teal brushed cotton and linen-blend, our Noa cushion is durable enough to stand up to everyday life. The versatile design and clean Oxford edges make it ideal for layering with our patterned cushions.