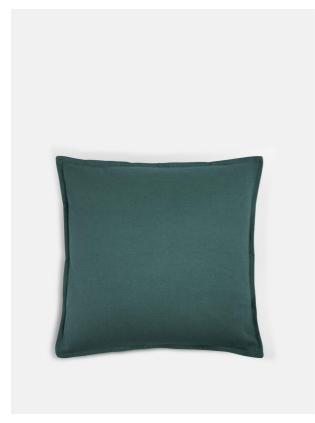

# Noa Large Square Cushion, Teal

£45 Regular

£36 Membership

#### Product details

Made from a teal brushed cotton and linen-blend, our large Noa cushion is durable enough to stand up to everyday life. The versatile design and clean Oxford edges make it ideal for layering with our patterned cushions.

- · Square cotton and linen-blend cushion
- · Brushed finish
- · Feather-filled pad
- · Oxford edge
- · Made in the UK