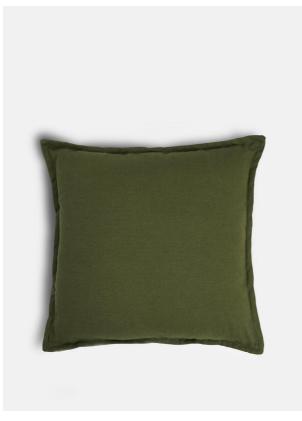

# Noa Square Cushion, Moss Green

£35 Regular

£28 Membership

#### Product details

In a soft, brushed linen blend, our Noa cushion is durable enough to stand up to everyday life while retaining the relaxed style that the fabric is known for. Its more casual, relaxed look makes it ideal for layering with our patterned cushions.

- · Square cotton-linen cushion
- · Brushed finish for a more casual look
- · Feather filled pad
- · Oxford edge