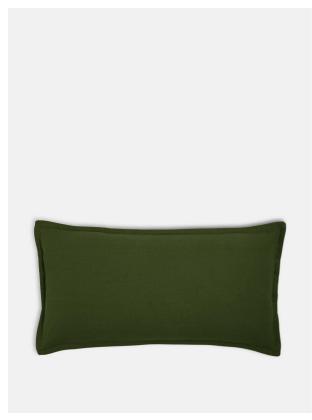

# Noa Oblong Cushion, Moss Green

£35 Regular

£28 Membership

### Product details

Made from a moss-green brushed cotton and linen-blend, our oblong Noa cushion is durable enough to stand up to everyday life. The versatile design and clean Oxford edges make it ideal for layering with our patterned cushions.

- · Oblong cotton and linen-blend cushion
- · Brushed finish
- · Feather-filled pad
- · Oxford edge
- · Made in the UK