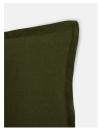

### Product details

Made from a moss-green brushed cotton and linen-blend, our oblong Noa cushion is durable enough to stand up to everyday life. The versatile design and clean Oxford edges make it ideal for layering with our patterned cushions.

- · Oblong cotton and linen-blend cushion
- · Brushed finish
- · Feather-filled pad
- · Oxford edge
- · Made in the UK