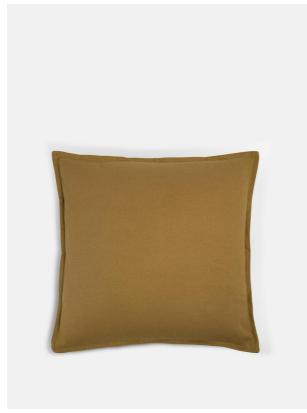

# Noa Large Square Cushion, Mustard

£50 Regular

£40 Membership

#### Product details

Made from a mustard brushed cotton and linen-blend, our large Noa cushion is durable enough to stand up to everyday life. The versatile design and clean Oxford edges make it ideal for layering with our patterned cushions.

- · Square cotton and linen-blend cushion
- · Brushed finish
- · Feather-filled pad
- · Oxford edge
- · Made in the UK