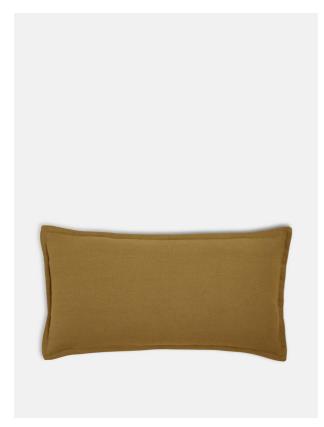

# Noa Oblong Cushion, Mustard

£35 Regular

£28 Membership

### Product details

Made from a mustard brushed cotton and linen-blend, our oblong Noa cushion is durable enough to stand up to everyday life. The versatile design and clean Oxford edges make it ideal for layering with our patterned cushions.

- · Oblong cotton and linen-blend cushion
- · Brushed finish
- · Feather-filled pad
- · Oxford edge
- · Made in the UK