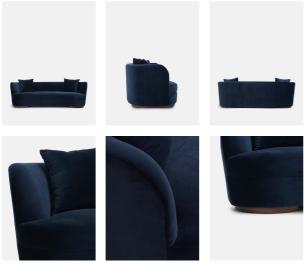

## Product details

Based on the sofas found at our newest space, 180 House, this generously sized three-seat sofa has elegant, curved lines. It's upholstered in super-fine, indigo cotton-blend velvet that's offset by a warm, walnut-toned base.

- · Three-seat sofa with rounded arms
- · Engineered walnut base
- · Upholstered in indigo cotton-blend velvet
- · Feather pillows and comfortable foam seat cushions