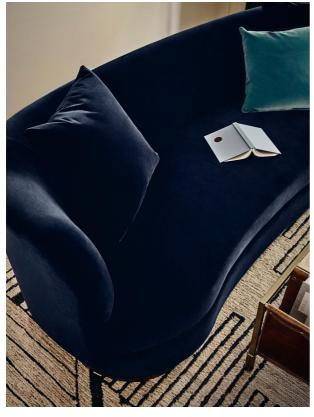

## Product details

Based on the sofas found at our newest space, 180 House, this generously sized three-seat sofa has elegant, curved lines. It's upholstered in super-fine, indigo cotton-blend velvet that's offset by a warm, walnut-toned base.

- · Three-seat sofa with rounded arms
- · Engineered walnut base
- · Upholstered in indigo cotton-blend velvet
- · Feather pillows and comfortable foam seat cushions