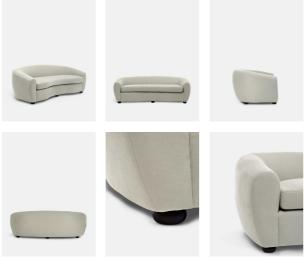

#### Product details

The simple, sweeping curve of our Cartmel sofa makes an impact in any space. Based on sofas at Soho House Berlin, it's upholstered in linen - a naturally hypoallergenic fabric that stands up to everyday life and gets better with age.

- · Three-seater sofa upholstered in linen
- $\cdot \ \mathsf{Engineered} \ \mathsf{hardwood} \ \mathsf{base}$
- · Dark hardwood bun feet
- · Loose seat cushion and fixed back
- · Inspired by Soho House Berlin

## **Dimensions**

Product dimensions: H78 x W229 x D109cm / H30.7 x W90.2 x D42.9"

Product weight: 66.7kg / 147lbs

Packaged or boxed dimensions: H85.4 x W233.05 x D113.03cm / H33.6 x W91.8 x D44.5"

Packaged or boxed weight: 85.4kg / 188.3lbs