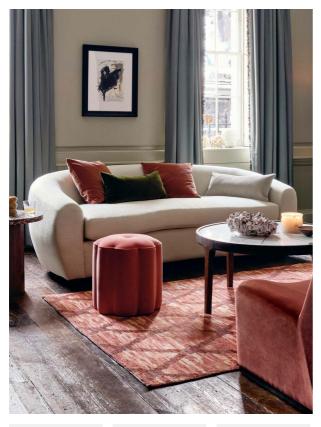

#### Product details

The simple, sweeping curve of our Cartmel sofa makes an impact in any space. Based on sofas at Soho House Berlin, it's upholstered in linen - a naturally hypoallergenic fabric that stands up to everyday life and gets better with age.

- · Three-seater sofa upholstered in linen
- $\cdot \ \mathsf{Engineered} \ \mathsf{hardwood} \ \mathsf{base}$
- · Dark hardwood bun feet
- · Loose seat cushion and fixed back
- · Inspired by Soho House Berlin