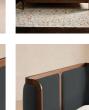

## Product details

With its sleek curves and solid oak frame, Belsa takes design cues from the mid-century style beds at White City House. The velvet-upholstered headboard and footboard wrap around the mattress, creating an enveloping feel for the sleeper.

- $\cdot$  Mid century-style bed
- $\cdot$  Velvet upholstered headboard and footboard
- · Solid oak frame
- · Inspired by White City House