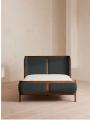

## Product details

With its sleek curves and solid oak frame, Belsa takes design cues from the mid-century style beds at White City House. The velvet-upholstered headboard and footboard wrap around the mattress, creating an enveloping feel for the sleeper.

- $\cdot$  Mid century-style bed
- $\cdot$  Velvet upholstered headboard and footboard
- · Solid oak frame
- · Inspired by White City House