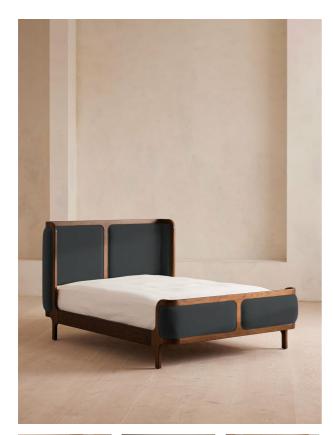

## Product details

With its sleek curves and solid oak frame, Belsa takes design cues from the mid-century style beds at White City House. The velvet-upholstered headboard and footboard wrap around the mattress, creating an enveloping feel for the sleeper.

- $\cdot$  Mid century-style bed
- $\cdot$  Velvet upholstered headboard and footboard
- · Solid oak frame
- · Inspired by White City House