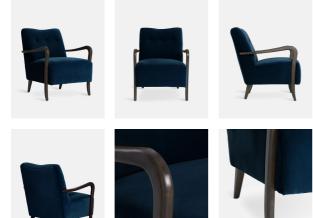

#### Product details

Inspired by the armchairs found in our lounge spaces at High Road House, our Holland style in navy cotton-blend velvet has a deep-sit silhouette with large foam cushions. The clean lines are complemented by a button-back detail and slim ash wood arms.

- $\cdot$  Cotton velvet upholstery
- · Button-back detailing
- $\cdot$  Ash wood arms
- · Inspired by vintage chairs at High Road House

#### Details

Frame: Ash

Filling: Foam with Fiber

Fabric: Velvet

Composition: 74% Cotton, 26% Polyester

Care Instructions: Professional upholstery cleaning only