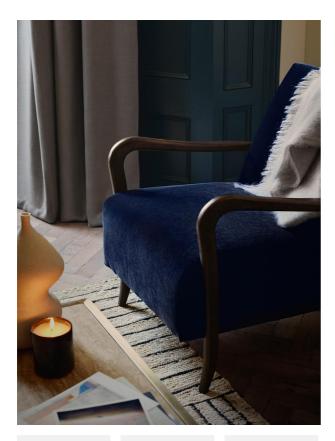

#### Product details

Inspired by the armchairs found in our lounge spaces at High Road House, our Holland style in navy cotton-blend velvet has a deep-sit silhouette with large foam cushions. The clean lines are complemented by a button-back detail and slim ash wood arms.

- $\cdot$  Cotton velvet upholstery
- · Button-back detailing
- $\cdot$  Ash wood arms
- · Inspired by vintage chairs at High Road House