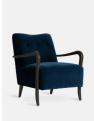

# Holland Armchair, Indigo Velvet, Us

£555 Regular

£444 Membership

#### Product details

Inspired by mid-century Scandinavian designs, our Holland armchair in navy cotton-blend velvet has a deep-sit silhouette with large foam cushions. The clean lines are complemented by a button-back detail and slim ash wood arms.

- · Cotton velvet upholstery
- · Button-back detailing
- · Ash wood arms
- · Inspired by vintage chairs at High Road House