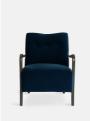

# Holland Armchair, Indigo Velvet, Us

£555 Regular

£444 Membership

#### Product details

Inspired by mid-century Scandinavian designs, our Holland armchair in navy cotton-blend velvet has a deep-sit silhouette with large foam cushions. The clean lines are complemented by a button-back detail and slim ash wood arms.

- · Cotton velvet upholstery
- · Button-back detailing
- · Ash wood arms
- · Inspired by vintage chairs at High Road House