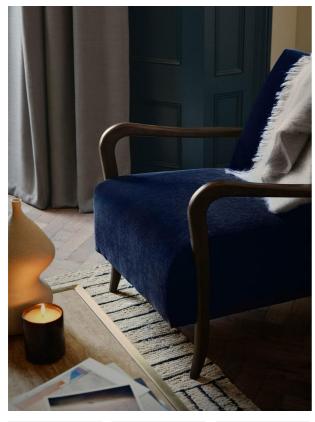

# Holland Armchair, Indigo Velvet, Us

£555 Regular

£444 Membership

#### Product details

Inspired by mid-century Scandinavian designs, our Holland armchair in navy cotton-blend velvet has a deep-sit silhouette with large foam cushions. The clean lines are complemented by a button-back detail and slim ash wood arms.

- · Cotton velvet upholstery
- · Button-back detailing
- · Ash wood arms
- · Inspired by vintage chairs at High Road House