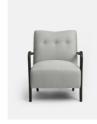

# Holland Armchair, Grey Linen

£555 Regular

£444 Membership

### Product details

Inspired by the armchairs found in our lounge spaces at High Road House, our Holland style in linen has a deep-sit silhouette with large foam cushions. The clean lines are complemented by a button-back detail and slim ash wood arms.

- · Belgian linen
- · Button-back detailing
- · Ash wood arms