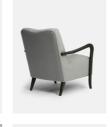

# Holland Armchair, Grey Linen

£555 Regular

£444 Membership

### Product details

Inspired by the armchairs found in our lounge spaces at High Road House, our Holland style in linen has a deep-sit silhouette with large foam cushions. The clean lines are complemented by a button-back detail and slim ash wood arms.

- · Belgian linen
- · Button-back detailing
- · Ash wood arms