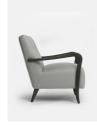

# Holland Armchair, Grey Linen

£555 Regular

£444 Membership

### Product details

Inspired by the armchairs found in our lounge spaces at High Road House, our Holland style in linen has a deep-sit silhouette with large foam cushions. The clean lines are complemented by a button-back detail and slim ash wood arms.

- · Belgian linen
- · Button-back detailing
- · Ash wood arms