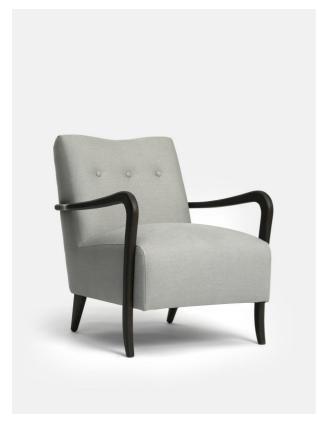

# Holland Armchair, Grey Linen

£555 Regular

£444 Membership

### Product details

Inspired by the armchairs found in our lounge spaces at High Road House, our Holland style in linen has a deep-sit silhouette with large foam cushions. The clean lines are complemented by a button-back detail and slim ash wood arms.

- · Belgian linen
- · Button-back detailing
- · Ash wood arms