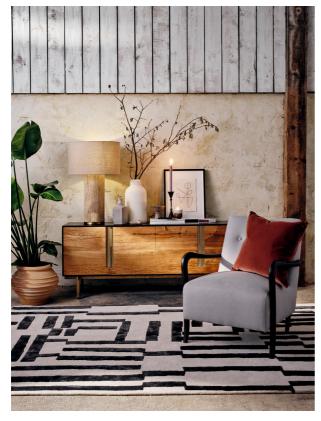

### Product details

Inspired by the armchairs found in our lounge spaces at High Road House, our Holland style in linen has a deep-sit silhouette with large foam cushions. The clean lines are complemented by a button-back detail and slim ash wood arms.

- · Belgian linen
- · Button-back detailing
- · Ash wood arms