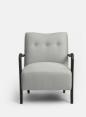

### Product details

Inspired by the armchairs found in our lounge spaces at High Road House, our Holland style in linen has a deep-sit silhouette with large foam cushions. The clean lines are complemented by a button-back detail and slim ash wood arms.

- · Belgian linen
- · Button-back detailing
- · Ash wood arms