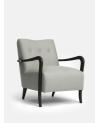

### Product details

Inspired by the armchairs found in our lounge spaces at High Road House, our Holland style in linen has a deep-sit silhouette with large foam cushions. The clean lines are complemented by a button-back detail and slim ash wood arms.

- · Belgian linen
- · Button-back detailing
- · Ash wood arms