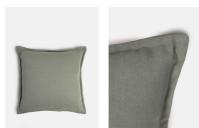

### Product details

Made from a sage brushed cotton and linen-blend, our Noa cushion is durable enough to stand up to everyday life. The versatile design and clean Oxford edges make it ideal for layering with our patterned cushions.

- · Square cotton and linen-blend cushion
- · Brushed finish for a more casual look
- · Feather filled pad
- · Oxford edge
- · Made in the UK