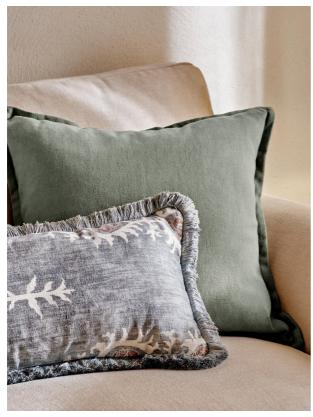

### Product details

Made from a sage brushed cotton and linen-blend, our Noa cushion is durable enough to stand up to everyday life. The versatile design and clean Oxford edges make it ideal for layering with our patterned cushions.

- · Square cotton and linen-blend cushion
- · Brushed finish for a more casual look
- · Feather filled pad
- · Oxford edge
- · Made in the UK