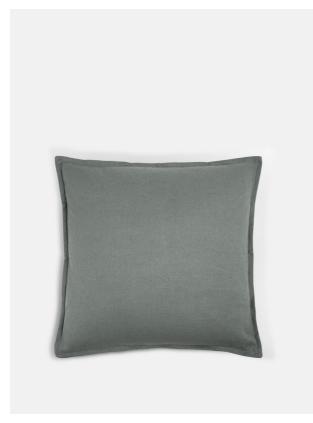

# Noa Large Square Cushion, Sage

£50 Regular

£40 Membership

### Product details

Made from a sage brushed cotton and linen-blend, our large Noa cushion is durable enough to stand up to everyday life. The versatile design and clean Oxford edges make it ideal for layering with our patterned cushions.

- · Square cotton and linen-blend cushion
- · Brushed finish
- · Feather-filled pad
- · Oxford edge
- · Made in the UK