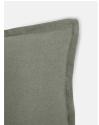

### Product details

Made from a sage brushed cotton and linen-blend, our large Noa cushion is durable enough to stand up to everyday life. The versatile design and clean Oxford edges make it ideal for layering with our patterned cushions.

- · Square cotton and linen-blend cushion
- · Brushed finish
- · Feather-filled pad
- · Oxford edge
- · Made in the UK