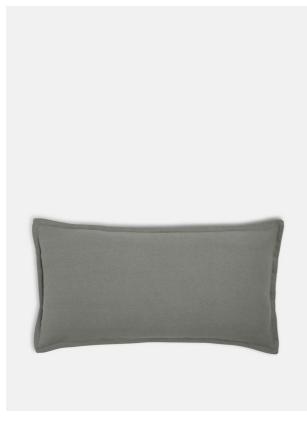

# Noa Oblong Cushion, Sage

£35 Regular

£28 Membership

### Product details

Made from a sage brushed cotton and linen-blend, our oblong Noa cushion is durable enough to stand up to everyday life. The versatile design and clean Oxford edges make it ideal for layering with our patterned cushions.