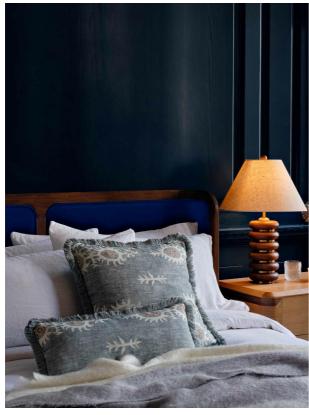

## Product details

Our Archer cushions are covered in Lewis & Wood's 'Tribal' linen in monsoon blue - the very same fabric that you'll see on the chairs in Soho House 76 Dean Street. Each cushion is edged with a bespoke eyelash fringe and filled with a feather pad for a firm feel.

- · Oblong cushion with printed patterned design
- $\cdot$  Covered in Lewis & Wood 'Tribal' linen in monsoon blue
- · Plain dye mulberry linen blend reverse
- · 100% feather pad
- · Made in England
- · Edged with bespoke tonal eyelash fringing
- · Fabric used on armchairs at Soho House 76 Dean Street