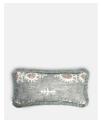

## Product details

Our Archer cushions are covered in Lewis & Wood's 'Tribal' linen in monsoon blue - the very same fabric that you'll see on the chairs in Soho House 76 Dean Street. Each cushion is edged with a bespoke eyelash fringe and filled with a feather pad for a firm feel.

- · Oblong cushion with printed patterned design
- $\cdot$  Covered in Lewis & Wood 'Tribal' linen in monsoon blue
- · Plain dye mulberry linen blend reverse
- · 100% feather pad
- · Made in England
- · Edged with bespoke tonal eyelash fringing
- · Fabric used on armchairs at Soho House 76 Dean Street