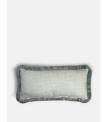

## Product details

Our Archer cushions are covered in Lewis & Wood's 'Tribal' linen in monsoon blue - the very same fabric that you'll see on the chairs in Soho House 76 Dean Street. Each cushion is edged with a bespoke eyelash fringe and filled with a feather pad for a firm feel.

- · Oblong cushion with printed patterned design
- $\cdot$  Covered in Lewis & Wood 'Tribal' linen in monsoon blue
- · Plain dye mulberry linen blend reverse
- · 100% feather pad
- · Made in England
- · Edged with bespoke tonal eyelash fringing
- · Fabric used on armchairs at Soho House 76 Dean Street