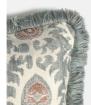

### Product details

Our Archer cushions are covered in Lewis & Wood's 'Tribal' linen in monsoon blue - the very same fabric that you'll see on the chairs in Soho House 76 Dean Street. Each cushion is edged with a bespoke eyelash fringe and filled with a feather pad for a firm feel.

- $\cdot$  Square cushion with printed patterned design
- $\cdot$  Covered in Lewis & Wood 'Tribal' linen in
- monsoon blue
- · Plain dye mulberry linen blend reverse
- · 100% feather pad
- · Made in England
- · Edged with bespoke tonal eyelash fringing