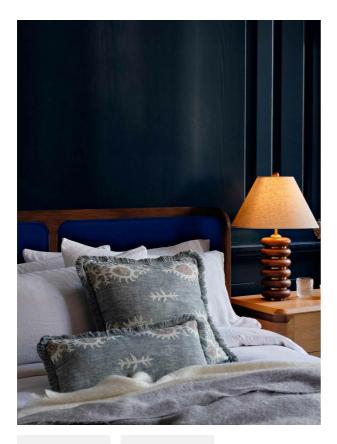

### Product details

Our Archer cushions are covered in Lewis & Wood's 'Tribal' linen in monsoon blue - the very same fabric that you'll see on the chairs in Soho House 76 Dean Street. Each cushion is edged with a bespoke eyelash fringe and filled with a feather pad for a firm feel.

- $\cdot$  Square cushion with printed patterned design
- $\cdot$  Covered in Lewis & Wood 'Tribal' linen in
- monsoon blue
- · Plain dye mulberry linen blend reverse
- · 100% feather pad
- · Made in England
- · Edged with bespoke tonal eyelash fringing