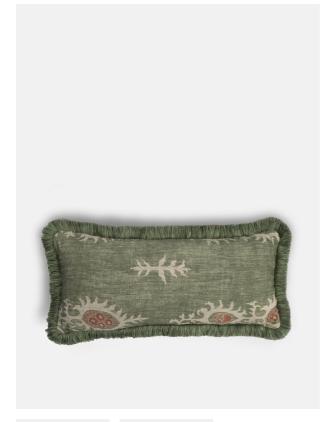

# Archer Oblong Cushion, Limpopo Green

£128 Regular

£102 Membership

## Product details

Our Archer cushions are covered in Lewis & Wood's 'Tribal' linen in limpopo green - the very same fabric that you'll see on the chairs in Soho House 76 Dean Street. Each cushion is edged with a bespoke eyelash fringe and filled with a feather pad for a firm feel.

- · Oblong cushion with printed patterned design
- · Covered in Lewis & Wood 'Tribal' linen in limpopo green
- · Plain dye mulberry linen blend reverse
- · 100% feather pad
- · Made in England
- · Edged with bespoke tonal eyelash fringing
- · Fabric used on armchairs at Soho House 76 Dean Street