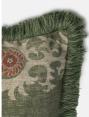

## Product details

Our Archer cushions are covered in Lewis & Wood's 'Tribal' linen in limpopo green - the very same fabric that you'll see on the chairs in Soho House 76 Dean Street. Each cushion is edged with a bespoke eyelash fringe and filled with a feather pad for a firm feel.

- · Oblong cushion with printed patterned design
- · Covered in Lewis & Wood 'Tribal' linen in limpopo green
- · Plain dye mulberry linen blend reverse
- · 100% feather pad
- · Made in England
- · Edged with bespoke tonal eyelash fringing
- · Fabric used on armchairs at Soho House 76 Dean Street