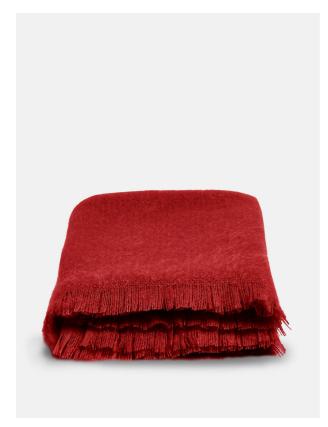

# Alba Mohair Throw, Rust

£90 Regular

£72 Membership

### Product details

We often use throws in our Soho House bedrooms to add texture and warmth. This version has been woven in England from a rust mohair and wool blend, and has fringed edges for a soft, textured finish.

- · Soft and fluffy mohair and wool-blend throw
- · Also available in mustard, silver, duck egg, cream and dusky pink
- · Woven in England