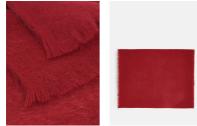

### Product details

We often use throws in our Soho House bedrooms to add texture and warmth. This version has been woven in England from a rust mohair and wool blend, and has fringed edges for a soft, textured finish.

- · Soft and fluffy mohair and wool-blend throw
- · Also available in mustard, silver, duck egg, cream and dusky pink
- · Woven in England

#### **Details**

Material: 62% Mohair, 35% Pure Wool, 3% Nylon Care Instructions: Dry clean only