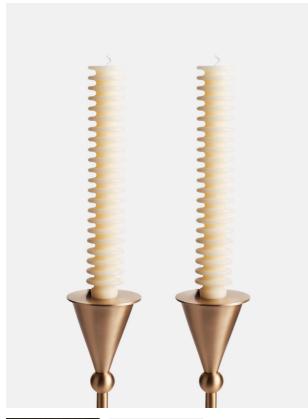

## Product details

Add intrigue to your candle holders with this set of Rowley taper candles, as seen in White City House. Made in Vietnam, these original dinner candles are crafted from paraffin mineral wax, complete with an undulating exterior to create a rippled effect.

- · As seen in/inspired by White City House
- · Rowley taper candles
- · Set of two
- · Paraffin mineral wax
- ·Unscented
- · Burn time: approxiately 4.5 hours
- · Made in Vietnam

## **Dimensions**

Product dimensions: H20 x W2 x D2cm / H7.9 x W0.8

x D0.8"

Product weight: 0.56kg / 1.2lbs