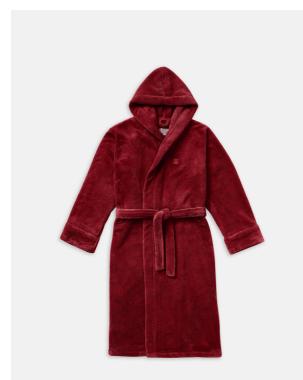

# House Robe, Bordeaux

#### **Product details**

A staple in House bedrooms and Cowshed spas, our House robe is great for unwinding post-shower. Crafted from 100% recycled polyester with an embroidered Soho House logo on the chest, the robe has a fluffy, soft texture and is designed with a hood for extra comfort. Gift it to a friend, or keep it for yourself for cosy, everyday lounging.

- $\cdot$  Fluffy hooded robe with attached belt
- · 100% recycled polyester

• GRS-TR certification (Global Recycled Standard)

- · Made by Italian textiles company Frette
- · Embroidered Soho House logo on chest
- · Used in all our bedrooms and Cowshed spas