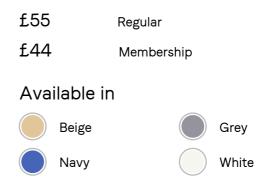

#### Details

Material: 100% Polyester Total length: 128cm Chest: 146 cm Sleeve: 61cm Shoulder: 19cm Care Instructions: Wash at 30 degrees, do not tumble dry, no chlorine, iron on a low setting, suitable for dry cleaning