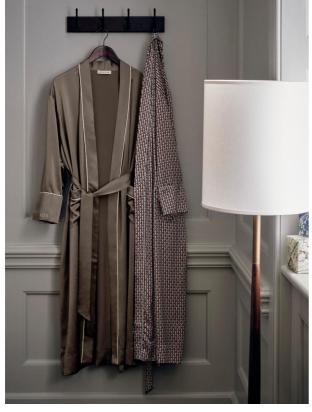

# Silk Robe, Aida

£155 Regular

£124 Membership

### Product details

Please note we are currently not able to offer monogramming for orders to the US. We apologise for the inconvenience this may cause.

With its neat scalloped lines and geometric detail, our Aida print takes inspiration from vintage designs at Soho House Berlin. Here it's been used on a pure silk robe which would make the ultimate present for someone special (or yourself). We can embroider initials on the cuff and there's a matching silk eye mask too.

- · Pure silk robe in our Aida print with sage green piping
- · Embroidered with the Soho Home logo
- · Oversized for a comfortable fit
- · Match with our silk eye mask
- · Inspired by Soho House Berlin