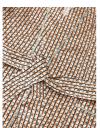

### Product details

Please note we are currently not able to offer monogramming for orders to the US. We apologise for the inconvenience this may cause.

With its neat scalloped lines and geometric detail, our Aida print takes inspiration from vintage designs at Soho House Berlin. Here it's been used on a pure silk robe which would make the ultimate present for someone special (or yourself). We can embroider initials on the cuff and there's a matching silk eye mask too.

- · Pure silk robe in our Aida print with sage green piping
- · Embroidered with the Soho Home logo
- · Oversized for a comfortable fit
- · Match with our silk eye mask
- · Inspired by Soho House Berlin