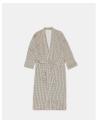

# Silk Robe, Aida

£155 Regular

£124 Membership

### Product details

Please note we are currently not able to offer monogramming for orders to the US. We apologise for the inconvenience this may cause.

With its neat scalloped lines and geometric detail, our Aida print takes inspiration from vintage designs at Soho House Berlin. Here it's been used on a pure silk robe which would make the ultimate present for someone special (or yourself). We can embroider initials on the cuff and there's a matching silk eye mask too.

- · Pure silk robe in our Aida print with sage green piping
- · Embroidered with the Soho Home logo
- · Oversized for a comfortable fit
- · Match with our silk eye mask
- · Inspired by Soho House Berlin