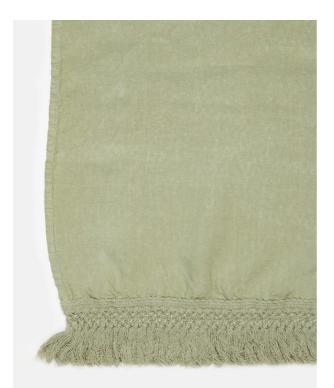

# Rosa Linen Tablecloth 170 X 250cm, Sage

£70 Regular

£56 Membership

### **Product details**

Inspired by the relaxed, natural interiors at Soho Roc House in Mykonos, our Rosa woven linen tablecloth is designed to work effortlessly with any table setting, from formal and elegant to casual and everyday. Mix and match with the rest of the collection for an individual look.

- $\cdot$  Pure woven linen tablecloth
- $\cdot$  Tassel trim on all four sides

 $\cdot$  Mix and match with the rest of our Rosa table linen collection