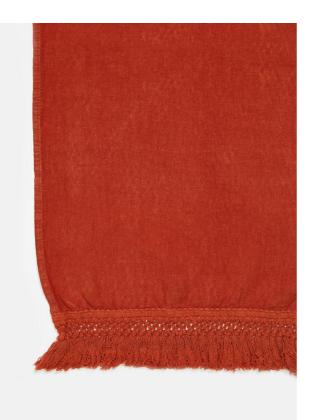

# Rosa Linen Tablecloth 170 X 250cm, Rust

£70 Regular

£56 Membership

### Product details

Inspired by the relaxed, natural interiors at Soho Roc House in Mykonos, our Rosa woven linen tablecloth is designed to work effortlessly with any table setting, from formal and elegant to casual and everyday. Mix and match with the rest of the collection for an individual look.

- · Pure woven linen tablecloth
- · Tassel trim on all four sides
- $\cdot$  Mix and match with the rest of our Rosa table linen collection