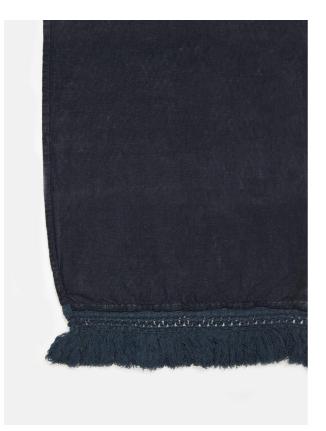

### Product details

Inspired by the relaxed, natural interiors at Soho Roc House in Mykonos, our Rosa woven linen tablecloth is designed to work effortlessly with any table setting, from formal and elegant to casual and everyday. Mix and match with the rest of the collection for an individual look.

- · Pure woven linen tablecloth
- · Tassel trim on all four sides
- $\cdot$  Mix and match with the rest of our Rosa table linen collection