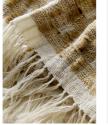

### **Product details**

A blend of silk and linen fibres have been hand-woven by skilled artisans in India to make our Celio throw. Mustard threads blend with natural tones in a geometric design, with the hand dyeing techniques used creating distinctive colour variations and unique characteristics that make each throw a true one off.

- $\cdot$  Hand-woven silk and linen throw
- $\cdot$  Block pattern in mustard and cream
- · Hand dyeing technique creates unique
- variations in colour
- Made in India
- $\cdot$  Designed for the forthcoming Soho House Rome

#### Details

Material: 55% Linen, 45% Silk Care Instructions: Dry clean only