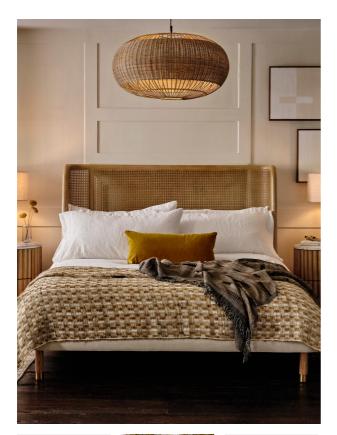

# Celio Throw, Mustard

| £180 | Regular    |
|------|------------|
| £144 | Membership |

### **Product details**

A blend of silk and linen fibres have been hand-woven by skilled artisans in India to make our Celio throw. Mustard threads blend with natural tones in a geometric design, with the hand dyeing techniques used creating distinctive colour variations and unique characteristics that make each throw a true one off.

- $\cdot$  Hand-woven silk and linen throw
- $\cdot$  Block pattern in mustard and cream
- · Hand dyeing technique creates unique
- variations in colour
- Made in India
- $\cdot$  Designed for the forthcoming Soho House Rome