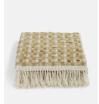

### **Product details**

A blend of silk and linen fibres have been hand-woven by skilled artisans in India to make our Celio throw. Mustard threads blend with natural tones in a geometric design, with the hand dyeing techniques used creating distinctive colour variations and unique characteristics that make each throw a true one off.

- $\cdot$  Hand-woven silk and linen throw
- $\cdot$  Block pattern in mustard and cream
- · Hand dyeing technique creates unique
- variations in colour
- Made in India
- $\cdot$  Designed for the forthcoming Soho House Rome