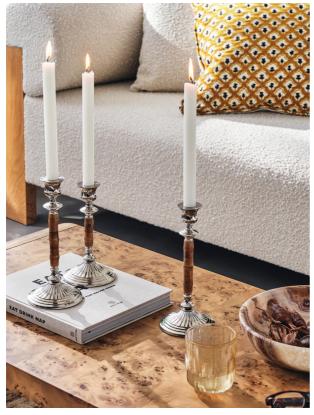

#### Product details

Bring unexpected texture to tables and mantels with the Cheswell candleholders. Crafted by artisans in India, these candleholders are formed of natural bamboo and handcrafted nickel-plated brass, which gives each one a unique finish. Fill with tapered dinner candles to echo the mood of Soho House 40 Greek Street.

- · Inspired by Soho House 40 Greek Street
- · Set of two large candleholders
- · Handmade by artisans in India
- · Natural bamboo and nickel-plated brass
- · Colour variances and finish will vary