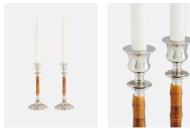

#### Product details

Bring unexpected texture to tables and mantels with the Cheswell candleholders. Crafted by artisans in India, these candleholders are formed of natural bamboo and handcrafted nickel-plated brass, which gives each one a unique finish. Fill with tapered dinner candles to echo the mood of Soho House 40 Greek Street.

- · Inspired by Soho House 40 Greek Street
- · Set of two large candleholders
- · Handmade by artisans in India
- · Natural bamboo and nickel-plated brass
- · Colour variances and finish will vary