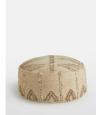

### Product details

Crafted from wool, jute, and cotton for a tactile, durable finish, this Chilton floor cushion echoes the natural interiors of Soho Farmhouse, where organic textures combine with muted colourways. Woven into a flatweave style with a geometric pattern, this bold accent cushion is a great alternative to a chair or a stool. Pair it with our Chilton rug for a coordinated finish.

- · Square flatweave floor cushion
- · Geometric design
- · Woven in India
- · Pair with our Chilton rug
- · Inspired by Soho Farmhouse