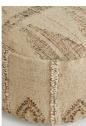

### Product details

Crafted from wool, jute, and cotton for a tactile, durable finish, this Chilton floor cushion echoes the natural interiors of Soho Farmhouse, where organic textures combine with muted colourways. Woven into a flatweave style with a geometric pattern, this bold accent cushion is a great alternative to a chair or a stool. Pair it with our Chilton rug for a coordinated finish.

- · Square flatweave floor cushion
- · Geometric design
- · Woven in India
- · Pair with our Chilton rug
- · Inspired by Soho Farmhouse