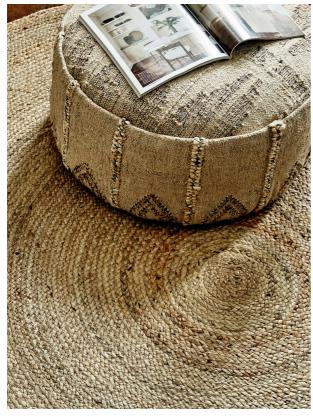

### Product details

Crafted from wool, jute, and cotton for a tactile, durable finish, this Chilton floor cushion echoes the natural interiors of Soho Farmhouse, where organic textures combine with muted colourways. Woven into a flatweave style with a geometric pattern, this bold accent cushion is a great alternative to a chair or a stool. Pair it with our Chilton rug for a coordinated finish.

- · Square flatweave floor cushion
- · Geometric design
- · Woven in India
- · Pair with our Chilton rug
- · Inspired by Soho Farmhouse