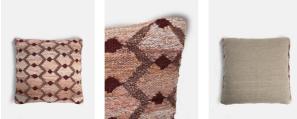

#### Product details

Our Soraya cushion is hand woven in India by skilled artisans. Crafted with 20 knots per square inch, its geometric pattern in tones of rust, black and cream is inspired by the mid-century textiles seen throughout Soho House Barcelona. • Square cushion with diamond pattern in reds, black and cream tones

- · Hand woven in India by skilled artisans
- 100% viscose pile with a natural linen reverse
- · Inspired by Soho House Barcelona