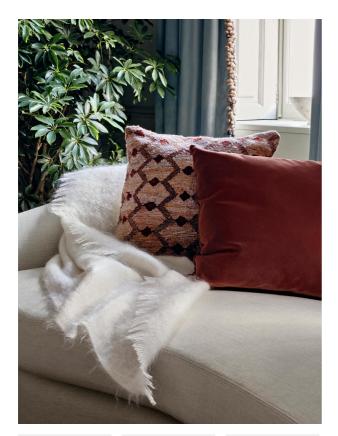

#### Product details

Our Soraya cushion is hand woven in India by skilled artisans. Crafted with 20 knots per square inch, its geometric pattern in tones of rust, black and cream is inspired by the mid-century textiles seen throughout Soho House Barcelona. • Square cushion with diamond pattern in reds, black and cream tones

- · Hand woven in India by skilled artisans
- 100% viscose pile with a natural linen reverse
- · Inspired by Soho House Barcelona